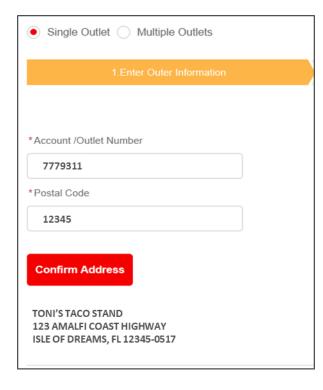

**Step 2:** Enter Account/Outlet Details\*

\* Note: Account / Outlet Number can be found on a prior service invoice or account statement (see example on next page).