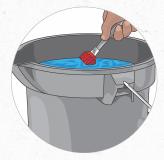

#### **Weekly** Cleaning the Syrup Connectors

Wash hands with soap and water

Prepare approved sanitizer in a 3 gallon bucket

Disconnect syrup line from bag-in-box (BIB)

Soak all connectors in approved sanitizer for 1 minute

It is OK to soak multiple connectors at the same time, if they are marked with a flavor label.

Scrub connectors while they soak in approved sanitizer

Shake BIB connector and reconnect to the correct BIB