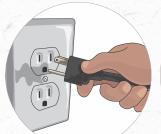

# Monthly Cleaning the Ice Bin on an Ice Combo

Wash hands with soap and water

Prepare approved sanitizer in a 3 gallon bucket

Unplug the dispenser and ice maker

Dip ice bin brush into the bucket of approved sanitizer

Clean the inside of the ice bin with the ice bin brush

Plug in the dispenser and ice maker