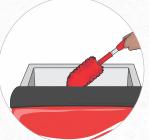

#### **Weekly** Cleaning the Syrup Connectors

Wash hands with soap and water

Prepare approved sanitizer in a 3 gallon bucket

Disconnect syrup line from bag-in-box (BIB)

Soak all connectors in approved sanitizer for 1 minute

It is OK to soak multiple connectors at the same time, if they are marked with a flavor label.

Scrub connectors while they soak in approved sanitizer

Shake BIB connector and reconnect to the correct BIB