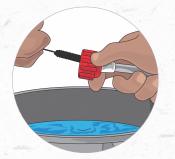

#### **Weekly** Cleaning the Syrup Connectors

Wash hands with soap and water

Prepare approved sanitizer in a 3 gallon bucket

Disconnect syrup line from bag-in-box (BIB)

Soak all connectors in approved sanitizer for 1 minute

It is OK to soak multiple connectors at the same time, if they are marked with a flavor label.

Scrub connectors while they soak in approved sanitizer

Shake BIB connector and reconnect to the correct BIB