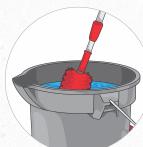

# Monthly Cleaning the Ice Bin on an Ice Combo

Wash hands with soap and water

Prepare approved sanitizer in a 3 gallon bucket

Unplug the dispenser and ice maker

Dip ice bin brush into the bucket of approved sanitizer

Clean the inside of the ice bin with the ice bin brush

Plug in the dispenser and ice maker