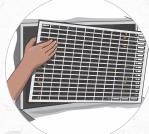

## Monthly Cleaning the Counter Electric Condenser

Unplug the dispenser

Remove counter electric cover to expose condenser

Clean condenser fins with the condenser brush

Replace counter electric cover and plug in dispenser