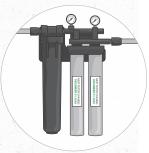

### **Monthly** Other Checks

Check product valve decals and replace, if necessary

Check water filters to ensure they are current and replace, if necessary

**NEED ASSISTANCE?** The myCoketech Team is here to help. Go to myCoke.com/ESPortal or call/text 1-800-241-COKE (2653)