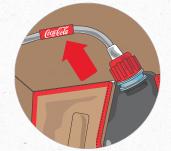

It is OK to soak multiple connectors at the same time, if they are marked with a flavor label.

Scrub connectors while they soak in approved sanitizer

Shake BIB connector and reconnect to the correct BIB

Check the line to verify the correct brand line tape is attached, and replace line tape if necessary