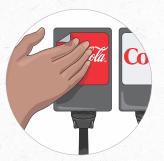

#### **Weekly** Cleaning the Syrup Connectors

Wash hands with soap and water

Prepare approved sanitizer in a 3 gallon bucket

Disconnect syrup line from bag-in-box (BIB)

Soak all connectors in approved sanitizer for 1 minute

It is OK to soak multiple connectors at the same time, if they are marked with a flavor label.

Scrub connectors while they soak in approved sanitizer

Shake BIB connector and reconnect to the correct BIB