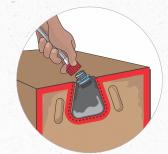

# Monthly Cleaning the Ice Bin on an Ice Combo

Wash hands with soap and water

Prepare approved sanitizer in a 3 gallon bucket

Unplug the dispenser and ice maker

Dip ice bin brush into the bucket of approved sanitizer

Clean the inside of the ice bin with the ice bin brush

Plug in the dispenser and ice maker