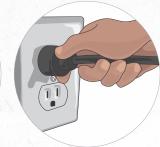

Clean the inside of the ice bin with the ice bin brush

Plug in the dispenser and ice maker