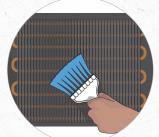

## Monthly Cleaning the Counter Electric Condenser

Unplug the dispenser

Remove counter electric cover to expose condenser

Clean condenser fins with the condenser brush

Replace counter electric cover and plug in dispenser