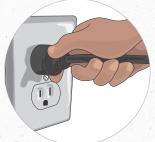

# Monthly Cleaning the Ice Bin on an Ice Combo

Wash hands with soap and water

Prepare approved sanitizer in a 3 gallon bucket

Unplug the dispenser and ice maker

Dip ice bin brush into the bucket of approved sanitizer

Clean the inside of the ice bin with the ice bin brush

Plug in the dispenser and ice maker