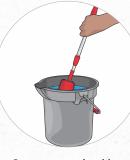

#### **Weekly** Cleaning the Syrup Connectors

Wash hands with soap and water

Prepare approved sanitizer in a 3 gallon bucket

Disconnect syrup line from bag-in-box (BIB)

Soak all connectors in approved sanitizer for 1 minute

# Monthly Cleaning the Ice Bin on an Ice Combo

Wash hands with soap and water

Prepare approved sanitizer in a 3 gallon bucket

Unplug the dispenser and ice maker

Dip ice bin brush into the bucket of approved sanitizer