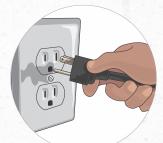

# Monthly Cleaning the Ice Bin on an Ice Combo

Wash hands with soap and water

Prepare approved sanitizer in a 3 gallon bucket

Unplug the dispenser and ice maker

Dip ice bin brush into the bucket of approved sanitizer