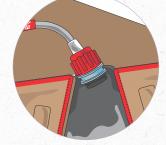

#### **Weekly** Cleaning the Syrup Connectors

Wash hands with soap and water

Prepare approved sanitizer in a 3 gallon bucket

Disconnect syrup line from bag-in-box (BIB)

Soak all connectors in approved sanitizer for 1 minute

It is OK to soak multiple connectors at the same time, if they are marked with a flavor label.

Scrub connectors while they soak in approved sanitizer

Shake BIB connector and reconnect to the correct BIB